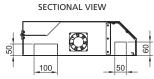

Main body made from pre-galvanized steel. It's include a lot of slots for passive ventilation and user friendly tie-wrap point for cable management.

The standard ventilation method is passive but could be use 80x80mm axial fans for forced ventilation.

Cabinets include 4pcs 50x100mm cable entry slots.

C-C