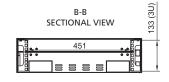

Cabinets provide 2 parts 19" rack mounting area as 3U vertical +2U horizontal.

Top cover are easily openable, lockable with single point locking mechanism, opening angle is 180o. Also top cover includes plexiglass angled win- dow as optionally.

## **3U SOHO WIN**

| Product Code   | Product Description                  | Out<br>Width (W)(mm) | Out<br>Depth (D) (mm) | Inner<br>Height (H) (mm) | Weight (Kg) |
|----------------|--------------------------------------|----------------------|-----------------------|--------------------------|-------------|
| GNK TT32SHK CC | Soho Win 19" 5U (3u Dikey, 2u Yatay) | 550                  | 500                   | 150                      | 10          |