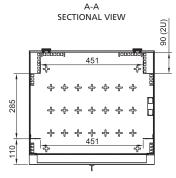

Cabinets provide 2 parts 19" rack mounting area as 3U vertical +2U horizontal.

Top cover are easily openable, lockable with single point locking mechanism, opening angle is 180o. Also top cover includes plexiglass angled win- dow as optionally.

Main body made from pre-galvanized steel. It's include a lot of slots for passive ventilation and user friendly tie-wrap point for cable management.

The standard ventilation method is passive but could be use 80x80mm axial fans for forced ventilation.