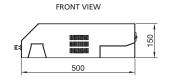

## **3U SOHO WIN**

| Product Code   | Product Description                  | Out<br>Width (W)(mm) | Out<br>Depth (D) (mm) | Inner<br>Height (H) (mm) | Weight (Kg) |
|----------------|--------------------------------------|----------------------|-----------------------|--------------------------|-------------|
| GNK TT32SHK CC | Soho Win 19" 5U (3u Dikey, 2u Yatay) | 550                  | 500                   | 150                      | 10          |