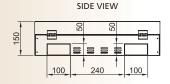

## **3U SOHO WIN**

| Product Code   | Product Description                  | Out<br>Width (W)(mm) | Out<br>Depth (D) (mm) | Inner<br>Height (H) (mm) | Weight (Kg) |
|----------------|--------------------------------------|----------------------|-----------------------|--------------------------|-------------|
| GNK TT32SHK CC | Soho Win 19" 5U (3u Dikey, 2u Yatay) | 550                  | 500                   | 150                      | 10          |