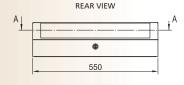

## **3U SOHO WIN**

| Product Code   | Product Description                  | Out<br>Width (W)(mm) | Out<br>Depth (D) (mm) | Inner<br>Height (H) (mm) | Weight (Kg) |
|----------------|--------------------------------------|----------------------|-----------------------|--------------------------|-------------|
| GNK TT32SHK CC | Soho Win 19" 5U (3u Dikey, 2u Yatay) | 550                  | 500                   | 150                      | 10          |