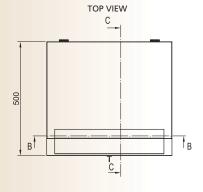

Cabinets include 4pcs 50x100mm cable entry slots.

C-C

## **3U SOHO WIN**

| Product Code   | Product Description                  | Out<br>Width (W)(mm) | Out<br>Depth (D) (mm) | Inner<br>Height (H) (mm) | Weight (Kg) |
|----------------|--------------------------------------|----------------------|-----------------------|--------------------------|-------------|
| GNK TT32SHK CC | Soho Win 19" 5U (3u Dikey, 2u Yatay) | 550                  | 500                   | 150                      | 10          |